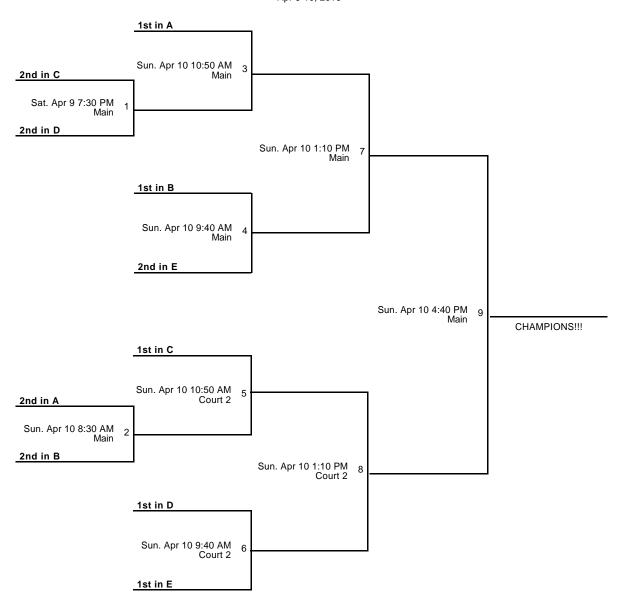

# 8th Grade Girls Championship Bracket (ELITE DIVISION)

Apr 8-10, 2016

Court 2 - Desoto HS Main - Desoto HS