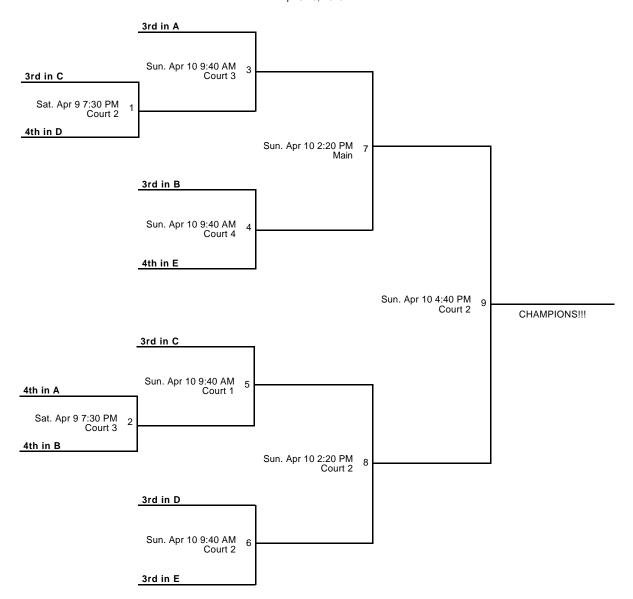

## 8th Grade Girls Championship Bracket (Select Division)

Apr 8-10, 2016

Court 2 - Desoto HS Court 3 - Desoto HS Main - Desoto HS Court 1 - Desoto East JH Court 2 - Desoto East JH Court 3 - McCowan MS Court 4 - McCowan MS