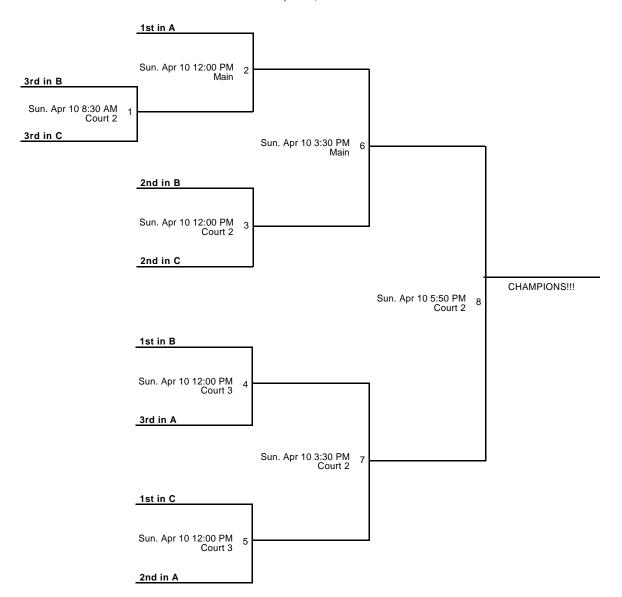

# 6th Grade Girls Championship Bracket (ELITE DIVISION)

Apr 8-10, 2016

Court 1 - Desoto East JH Court 2 - Desoto East JH Court 3 - McCowan MS Court 4 - McCowan MS

Revised 4/5/2016 5:05 PM - Powered by Exposure Basketball Events