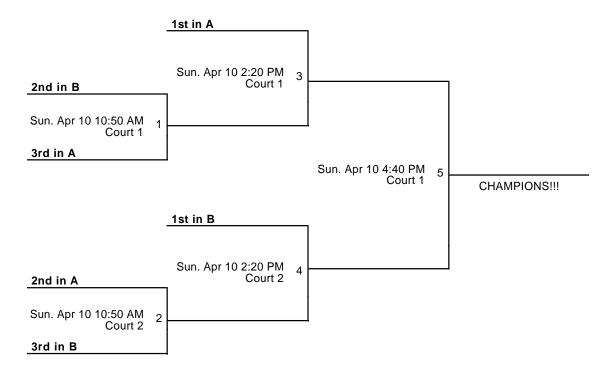

# FUTURE STARS-9th Grade HS Girls Championship Bracket

Apr 8-10, 2016

Court 1 - Desoto East JH Court 2 - Desoto East JH Court 4 - McCowan MS

Revised 4/5/2016 8:56 PM - Powered by Exposure Basketball Events