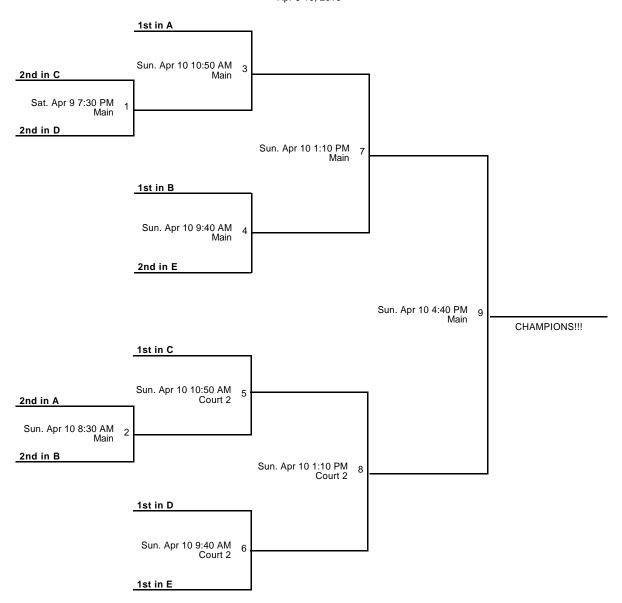

## 5th Grade Girls Championship Bracket (Select Division)

Apr 8-10, 2016

Court 1 - Desoto East JH Court 2 - Desoto East JH Court 1 - Desoto Towncenter (Rec.)
Court 2 - Desoto Towncenter (Rec.)

Revised 4/5/2016 4:55 PM - Powered by Exposure Basketball Events