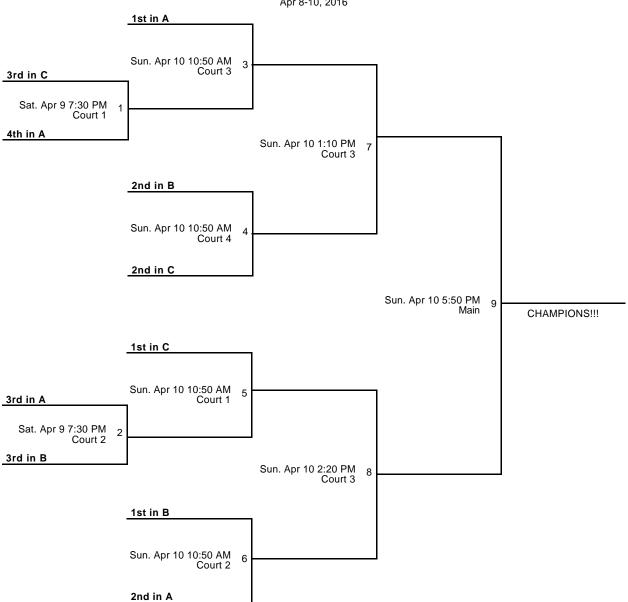

## 5th Grade Girls Championship Bracket (ELITE DIVISION)

Apr 8-10, 2016

Court 3 - Desoto HS Court 1 - Desoto Towncenter (Rec.) Court 2 - Desoto Towncenter (Rec.)

Revised 4/5/2016 4:51 PM - Powered by Exposure Basketball Events