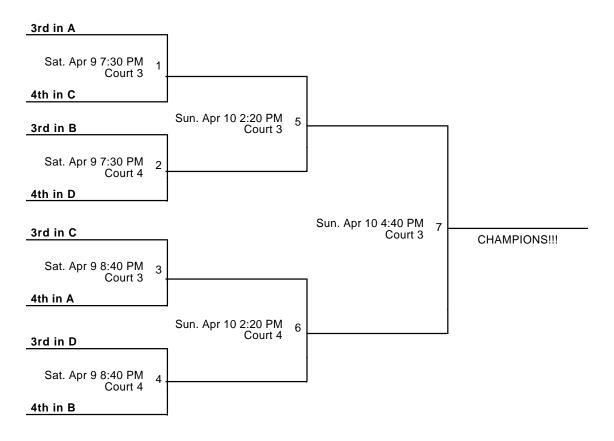

## 4th Grade Girls Championship Bracket

Apr 8-10, 2016

Court 3 - Desoto HS Court 4 - McCowan MS

Revised 4/5/2016 4:42 PM - Powered by Exposure Basketball Events

Apr 8-10, 2016